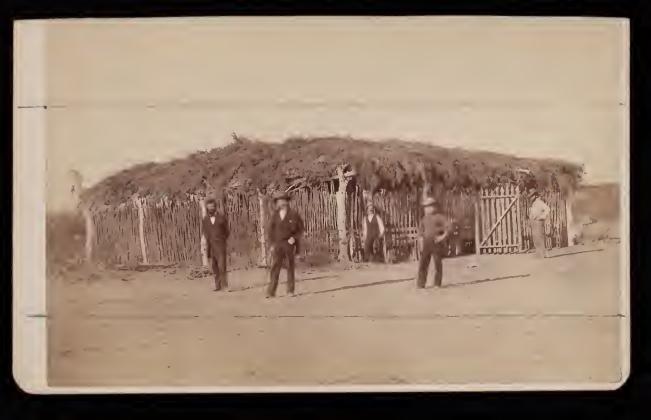

f- 11. 11. T. HEATH, Pholo, Grand Rapids

a and Presbyterian Church Cañon City Colorado July 1907

Prestylerien Bhutch. Esperance New York.

L I.SH COLU BIA

Built entirely by Trimsheard Indians.